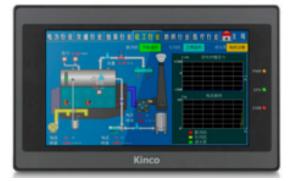

The MT4000 Series is a very powerful HMI product that will make your application soar. This HMI line comes with a 65536 color display mode that gives your touch screen rich color and incomparable resolution. With the application of a powerful 800 MHz 32-bit RISC processor, the MT4000 provides faster processing speeds. Each HMI supports simultaneous communications via its multiple serial ports, so that you may connect to different controllers at the same time. With the simple, convenient and powerful EV5000 configuration software, the user can master its design method and create first-class programs efficiently.