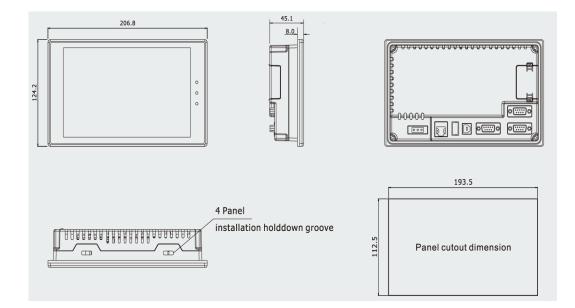

+ 64 MB DDR2
- 512 KB Recipe Memory, Record Data Easily
- Real-Time Clock, 2 Year Reserve Time when Powered Off
- 3 COM Ports, Supports Simultaneous Communication; RS232/RS485



The MT4000 Series is a very powerful HMI product that will make your application soar. This HMI line comes with a 65536 color display mode that gives your touch screen rich color and incomparable resolution. With the application of a powerful 800 MHz 32-bit RISC processor, the MT4000 provides faster processing speeds. Each HMI supports simultaneous communications via its multiple serial ports, so that you may connect to different controllers at the same time. With the simple, convenient and powerful EV5000 configuration software, the user can master its design method and create first-class programs efficiently.



## L010821

EATURES



## L010821