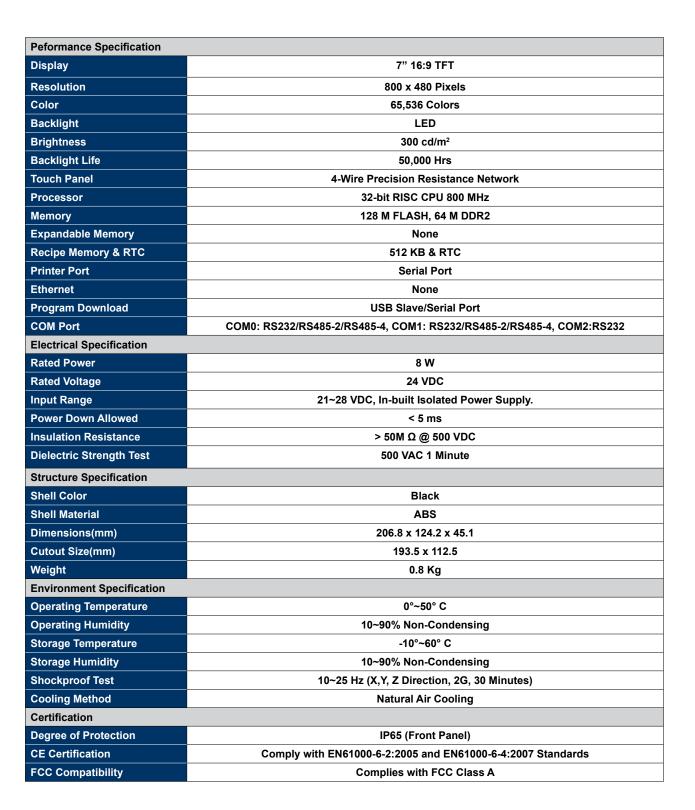

- 65,536 True Color TFT LCD
- 32-bit, 800 MHz RISC CPU
- 128 MB FLASH + 64 MB DDR2
- 512 KB Recipe Memory, Record Data Easily
- Real-Time Clock, 2 Year Reserve Time when Powered Off
- 3 COM Ports, Supports Simultaneous Communication; RS232/RS485